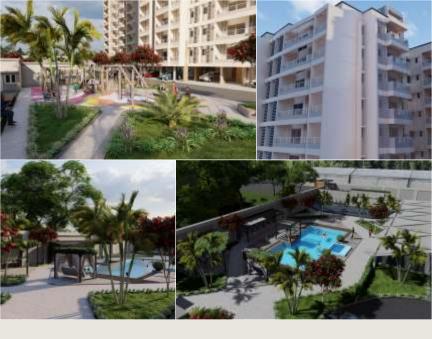

#### Features

- Approved by VDA and other Government bodies.
- ► Hi-speed Automatic Elevators.
- Multi-level parking at basement and stilt.
- Dedicated parking for visitors.
- ► Fire Fighting system.
- Rain water harvesting and storm water drain.
- 100% Power back up for all residents and common areas
- Hi- tech round the clock security with CCTV linked to apartments.
- Beautiful water body to sooth your senses.
- Kids play area.