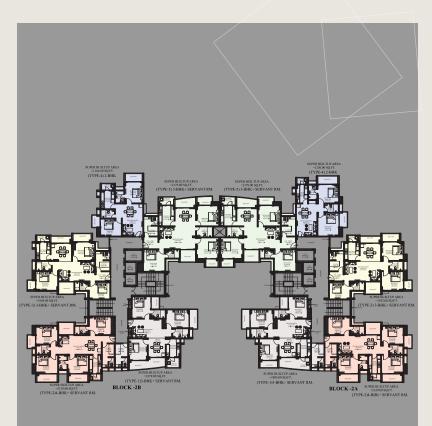

### (TYPE-1) 2-BHK

TYPICAL FLOOR PLAN (1ST TO 11TH FLOOR) BLOCK -2 BLOCK -2A & 2B (PH-1)

3-BHK (TYPE-5)