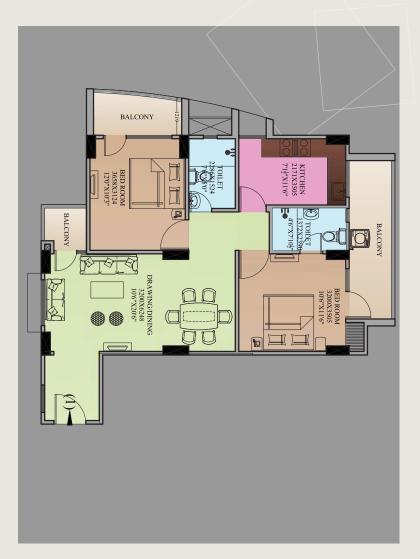

### (TYPE-1) 2-BHK

TYPICAL FLOOR PLAN (1ST TO 11TH FLOOR) BLOCK -2 BLOCK -2A & 2B (PH-1)

3-BHK (TYPE-5)