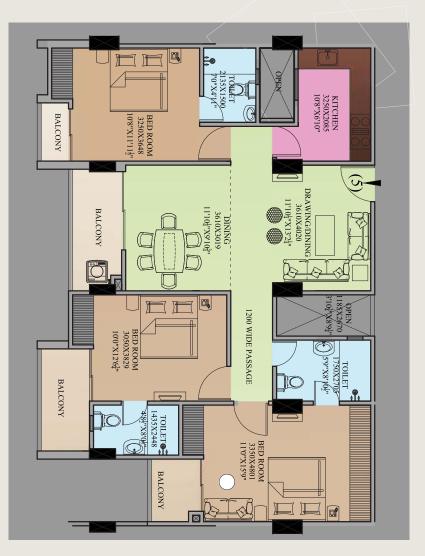

#### 1st,2nd,3rd&4th FLOOR PLAN TYPICAL FLOOR PLAN BLOCK -1

### (TYPE-1) 2-BHK

TYPICAL FLOOR PLAN (1ST TO 11TH FLOOR) BLOCK -2 BLOCK -2A & 2B (PH-1)

3-BHK (TYPE-5)