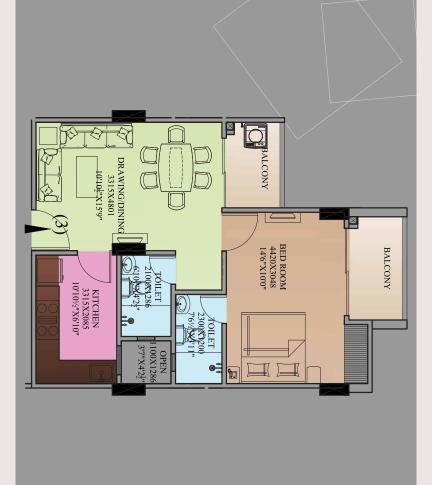

December 2024. Except unforseen circumstances time extended as required.

Builder

Viresh Shah (Director) Virat paradise Pvt. Ltd. D-63/12,Tulsipur, Mahmoorganj, Varanasi. Architect

1301

#### CP Chawla (Srishti) +91 9415 202 804

Project Approved by Bank

ICICI Bank Pvt. Ltd. Central Bank Union Bank Canara Bank Site Office - Plot No -227/(Part) Manduadih

#### Structure

Earthquake resistant RCC framed structure strictly according to the requirement of seismic zone of the area and I.S.code 1893:2002,designed by highly qualified structural engineers with strict water proofing and anti-termite treatment throughout.



#### 1st,2nd,3rd&4th FLOOR PLAN TYPICAL FLOOR PLAN BLOCK -1

### (TYPE-1) 2-BHK





TYPICAL FLOOR PLAN (1ST TO 11TH FLOOR) BLOCK -2 BLOCK -2A & 2B (PH-1)

3-BHK (TYPE-5)





#### 1-BHK (TYPE-3)

#### Flooring

Vitrified tiles in drawing, dinning and bedroom. anti skid tiles in balconies and bathrooms.

#### Doors

Doors of hardwood frame with molded door shutters, good quality hardware fittings and locks.





#### Electrical

ISI Copper wiring in PVC concealed conduits.Provisions for adequate lights, power points, call bell, TV and telephone outlets with modular switch circuit with MCBs.

#### Bathrooms



100% POWER BACKUP For Common area and optional for flat

#### Windows

UPVC or Powder Coated aluminium frames with glazed shutters with good quality hardware fittings.



#### Walls and Ceiling

Smooth finish walls with POP or putty in drawing, dining, kitchen and all rooms

#### Features

- Approved by VDA and other Government bodies.
- ► Hi-speed Automa