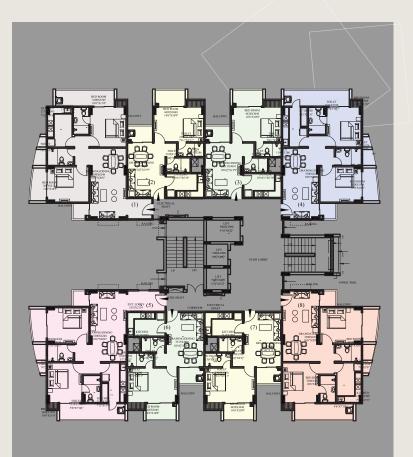

# NAND VIRAT PARADISE



## YOUR DREAM HOME

SITE OFFICE - PLOT NO -227/(PART) MANDUADIH. NEAR MANDUADIH POLICE STATION – 221103



#### Map approved by VDA

Possesion by 31st December 2024. Except unforseen circumstances time extended as required.

Builder

Viresh Shah (Director) Virat paradise Pvt. Ltd. D-63/12,Tulsipur, Mahmoorganj, Varanasi. Architect

1301

#### CP Chawla (Srishti) +91 9415 202 804

Project Approved by Bank

ICICI Bank Pvt. Ltd. Central Bank Union Bank Canara Bank Site Office - Plot No -227/(Part) Manduadih

#### Structure

Earthquake resistant RCC framed structure strictly according to the requirement of seismic zone of the area and I.S.code 1893:2002,designed by highly qualified structural engineers with strict water proofing and anti-termite treatment throughout.



#### 1st,2nd,3rd&4th FLOOR PLAN TYPICAL FLOOR PLAN BLOCK -1

### (TYPE-1) 2-BHK





TYPICAL FLOOR PLAN (1ST TO 11TH FLOOR) BLOCK -2 BLOCK -2A & 2B (PH-1)

3-BHK (TYPE-5)





#### 1-BHK (TYPE-3)

#### Flooring

Vitrified tiles in drawing, dinning and bedroom. anti skid tiles in balconies and bathrooms.

#### Doors

Doors of hardwood frame with molded door shutters, good quality hardware fittings and locks.





#### Electrical

ISI Copper wiring in PVC concealed conduits.Provisions for adequate lights, power points, call bell, TV and telephone outlets with modular switch circuit with MCBs.

#### Bathrooms



100% POWER BACKUP For Common area and optional for flat

#### Windows

UPVC or Powder Coated aluminium frames with glazed shutters with good quality hardware fittings.



#### Walls